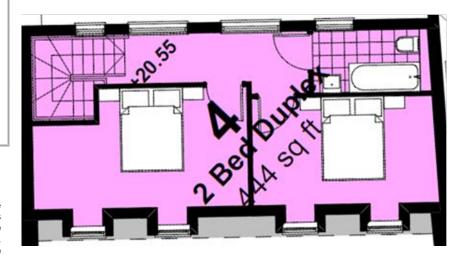

## **ACCOMMODATION**

**ENTRANCE HALL** 

OPEN PLAN KITCHEN 9.8m x 3.6m

WC

MASTER BEDROOM 5.1m x 2.8m

SECOND BEDROOM 3.6m x 4.6m

**BATHROOM** 

## TOTAL APPROXIMATE FLOOR AREA 89 sa m

Whilst every attempt has been made to ensure the accuracy of the floor plan contained here, measurements of doors, windows, rooms and any other items are approximate and no responsibility is take for any error, omission, or mis-statement. This plan is for illustrative purposes only and should be used as such by any prospective applicant. The services, systems and appliances shown have not been tested and no guarantee as to their operability or efficiency can be given.