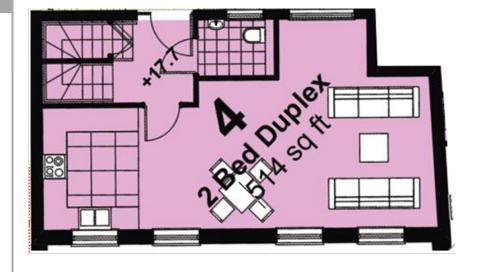

## **ACCOMMODATION**

**ENTRANCE HALL** 

OPEN PLAN KITCHEN 9.8m x 3.6m

WC

MASTER BEDROOM 5.1m x 2.8m

SECOND BEDROOM 3.6m x 4.6m

**BATHROOM** 

## TOTAL APPROXIMATE FLOOR AREA 89 sa m

Whilst every attempt has been made to ensure the accuracy of the floor plan contained here, measurements of doors, windows, rooms and any other items are approximate and no responsibility is take for any error, omission, or mis-statement. This plan is for illustrative purposes only and should be used as such by any prospective applicant. The services, systems and appliances shown have not been tested and no guarantee as to their operability or efficiency can be given.