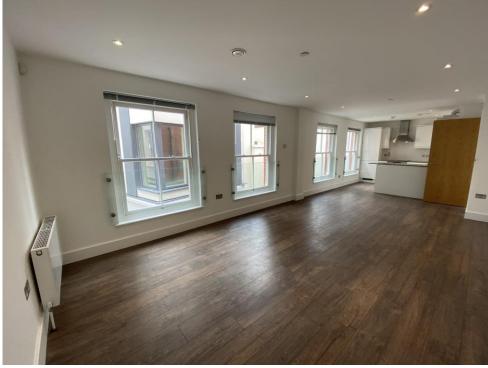

#### Apartment comprises

- Stylish high gloss white kitchen with integrated Bosch appliances, granite worktop, engineered dark wood floor, leading onto generous open plan living accommodation
- Large double bedrooms overlooking Hanningtons Lane with white bathroom suite
- Shared courtyard area at back of the development

## **ACCOMMODATION**

**ENTRANCE HALL** 

OPEN PLAN KITCHEN 9.8m x 3.6m

WC

MASTER BEDROOM 5.1m x 2.8m

SECOND BEDROOM 3.6m x 4.6m

**BATHROOM** 