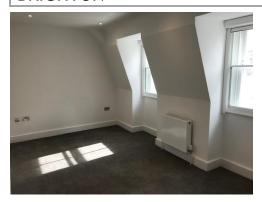

#### Apartment comprises

- Stylish high gloss white kitchen with integrated Bosch appliances, granite worktop, engineered dark wood floor, leading onto generous open plan living accommodation
- Large double bedrooms overlooking Hanningtons Lane with white bathroom suite
- Shared courtyard area at back of the development

## **ACCOMMODATION**

**ENTRANCE HALL** 

OPEN PLAN KITCHEN 9.8m x 3.6m

WC

MASTER BEDROOM 5.1m x 2.8m

SECOND BEDROOM 3.6m x 4.6m

**BATHROOM** 