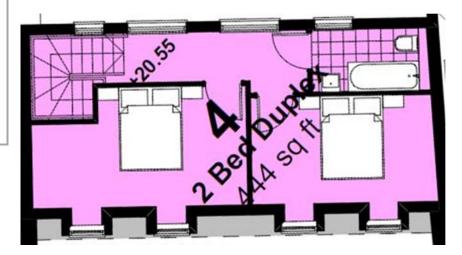

## **ACCOMMODATION**

**ENTRANCE HALL** 

OPEN PLAN KITCHEN 9.8m x 3.6m

WC

MASTER BEDROOM 5.1m x 2.8m

SECOND BEDROOM 3.6m x 4.6m

**BATHROOM** 

#### TOTAL APPROXIMATE FLOOR AREA 89 sa m

Whilst every attempt has been made to ensure the accuracy of the floor plan contained here, measurements of doors, windows, rooms and any other items are approximate and no responsibility is take for any error, omission, or mis-statement. This plan is for illustrative purposes only and should be used as such by any prospective applicant. The services, systems and appliances shown have not been tested and no guarantee as to their operability or efficiency can be given.