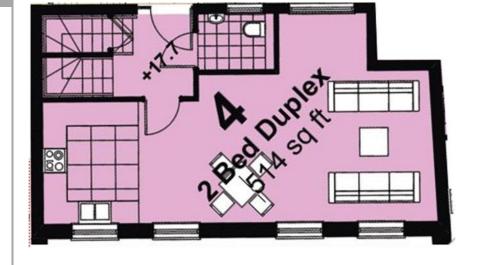

## **ACCOMMODATION**

**ENTRANCE HALL** 

OPEN PLAN KITCHEN 9.8m x 3.6m

WC

MASTER BEDROOM 5.1m x 2.8m

SECOND BEDROOM 3.6m x 4.6m

**BATHROOM** 

#### TOTAL APPROXIMATE FLOOR AREA 89 sa m

Whilst every attempt has been made to ensure the accuracy of the floor plan contained here, measurements of doors, windows, rooms and any other items are approximate and no responsibility is take for any error, omission, or mis-statement. This plan is for illustrative purposes only and should be used as such by any prospective applicant. The services, systems and appliances shown have not been tested and no guarantee as to their operability or efficiency can be given.