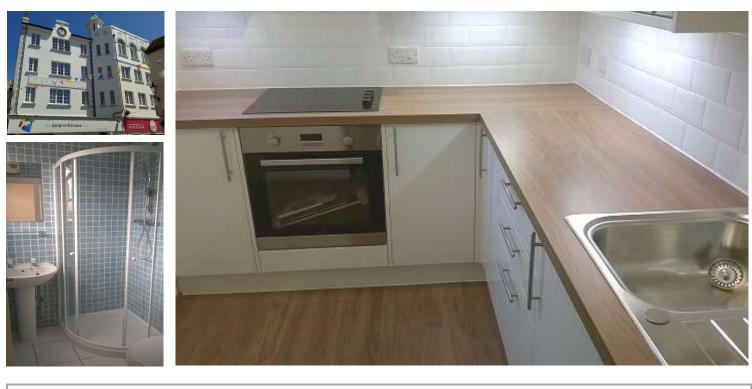

## **2 BED APARTMENT** TO LET

We are currently offering a recently refurbished two bedroom unfurnished apartment to let in Central Brighton.

parking spaces

Separate kitchen room, supplied with fridge freezer •

**7** bathrooms

Both double bedrooms with ensuite shower rooms and built in wardrobes

1 reception

- Neutrally decorated throughout
- Electric heating and appliances
- New carpets and flooring throughout

This property would ideally suit a professional couple or two sharers looking for a smart city centre property. Within easy reach of the seafront, train station and good access to bus routes