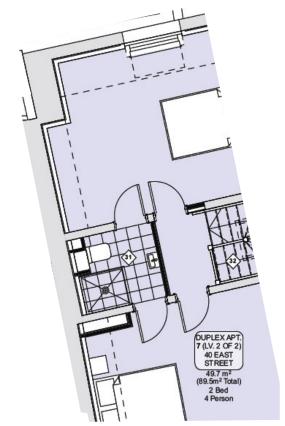

## **ACCOMMODATION**

**ENTRANCE HALL** 

KITCHEN & LIVING AREA 5.3m x 4.5m

BATHROOM 2.5m x 2.0m

BEDROOM 1 (front) 3.9m x 4.6m

BEDROOM 2 (back) 4.6m x 3.6m

ENSUITE 1.8m x 1.6m

TOTAL APPROXIMATE FLOOR AREA 89.5 sa m Whilst every attempt has been made to ensure the accuracy of the floor plan contained here, measurements of doors, windows, rooms and any other items are approximate and no responsibility is take for any error, omission, or mis-statement. This plan is for illustrative purposes only and should be used as such by any prospective applicant. The services, systems and appliances shown have not been tested and no guarantee as to their operability or efficiency can be given.