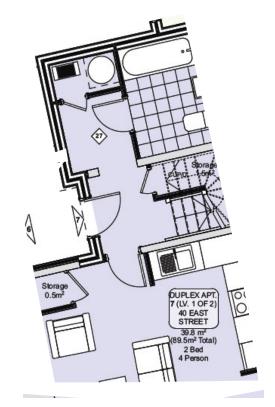

## **ACCOMMODATION**

**ENTRANCE HALL** 

KITCHEN & LIVING AREA 5.3m x 4.5m

BATHROOM 2.5m x 2.0m

BEDROOM 1 (front) 3.9m x 4.6m

BEDROOM 2 (back) 4.6m x 3.6m

ENSUITE 1.8m x 1.6m

TOTAL APPROXIMATE FLOOR AREA 89.5 sa m Whilst every attempt has been made to ensure the accuracy of the floor plan contained here, measurements of doors, windows, rooms and any other items are approximate and no responsibility is take for any error, omission, or mis-statement. This plan is for illustrative purposes only and should be used as such by any prospective applicant. The services, systems and appliances shown have not been tested and no guarantee as to their operability or efficiency can be given.