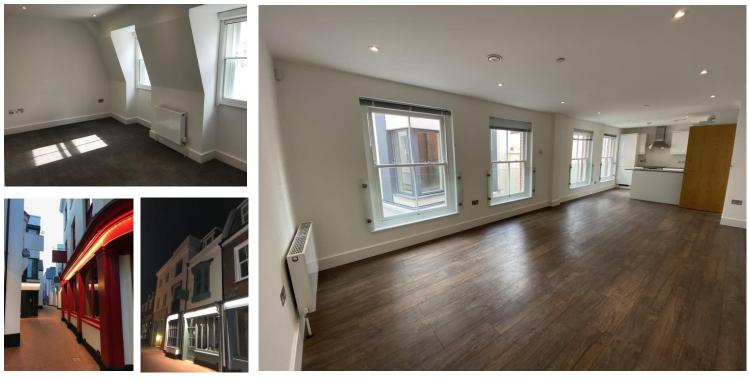

## 2 BED DUPLEX TO LET

2 bedrooms

**2** bathrooms

**1** reception **()** parking spaces

Large and spacious 2 bed apartment over 2 floors within prestigious Brighton development

Apartment comprises

- Stylish high gloss white kitchen with integrated Bosch appliances, granite worktop, engineered dark wood floor, leading onto generous open plan living accommodation
- Large double bedrooms overlooking Hanningtons Lane with white bathroom suite
- Shared courtyard area at back of the development

TENANCY AGREEMENT

- Benefit of acoustic flooring throughout
- Double glazing & gas central heating

### ENTRANCE HALL

OPEN PLAN KITCHEN 9.8m x 3.6m

WC

MASTER BEDROOM 5.1m x 2.8m

SECOND BEDROOM 3.6m x 4.6m

BATHROOM