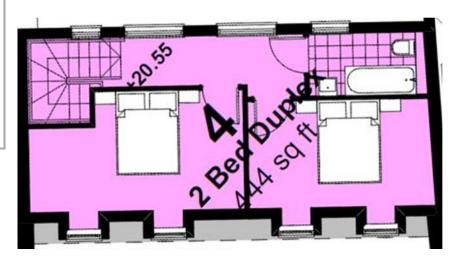

### ENTRANCE HALL

OPEN PLAN KITCHEN 9.8m x 3.6m

WC

MASTER BEDROOM 5.1m x 2.8m

SECOND BEDROOM 3.6m x 4.6m

BATHROOM

#### TOTAL APPROXIMATE FLOOR AREA 89 sa m

Whilst every attempt has been made to ensure the accuracy of the floor plan contained here, measurements of doors, windows, rooms and any other items are approximate and no responsibility is take for any error, omission, or mis-statement. This plan is for illustrative purposes only and should be used as such by any prospective applicant. The services, systems and appliances shown have not been tested and no guarantee as to their operability or efficiency can be given.