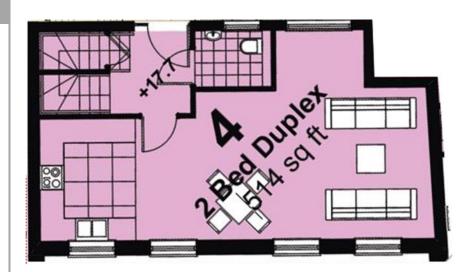

### ENTRANCE HALL

OPEN PLAN KITCHEN 9.8m x 3.6m

WC

MASTER BEDROOM 5.1m x 2.8m

SECOND BEDROOM 3.6m x 4.6m

BATHROOM

#### TOTAL APPROXIMATE FLOOR AREA 89 sa m

Whilst every attempt has been made to ensure the accuracy of the floor plan contained here, measurements of doors, windows, rooms and any other items are approximate and no responsibility is take for any error, omission, or mis-statement. This plan is for illustrative purposes only and should be used as such by any prospective applicant. The services, systems and appliances shown have not been tested and no guarantee as to their operability or efficiency can be given.