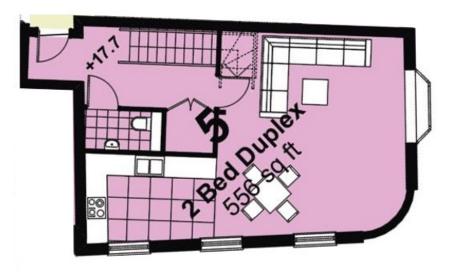

#### ACCOMMODATION

ENTRANCE HALL

OPEN PLAN KITCHEN

WC

MASTER BEDROOM

ENSUITE SHOWER ROOM

SECOND BEDROOM

BATHROOM

TOTAL APPROXIMATE FLOOR AREA 101.4 sa m Whilst every attempt has been made to ensure the accuracy of the floor plan contained here, measurements of doors, windows, rooms and any other items are approximate and no responsibility is take for any error, omission, or mis-statement. This plan is for illustrative purposes only and should be used as such by any prospective applicant. The services, systems and appliances shown have not been tested and no guarantee as to their operability or efficiency can be given.