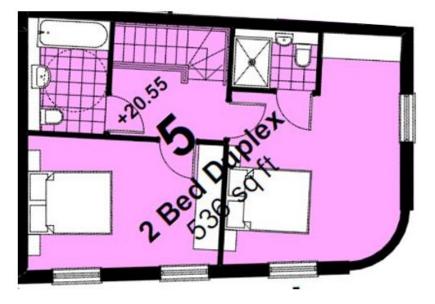

#### ACCOMMODATION

ENTRANCE HALL

OPEN PLAN KITCHEN

WC

MASTER BEDROOM

ENSUITE SHOWER ROOM

SECOND BEDROOM

BATHROOM

TOTAL APPROXIMATE FLOOR AREA 101.4 sa m Whilst every attempt has been made to ensure the accuracy of the floor plan contained here, measurements of doors, windows, rooms and any other items are approximate and no responsibility is take for any error, omission, or mis-statement. This plan is for illustrative purposes only and should be used as such by any prospective applicant. The services, systems and appliances shown have not been tested and no guarantee as to their operability or efficiency can be given.