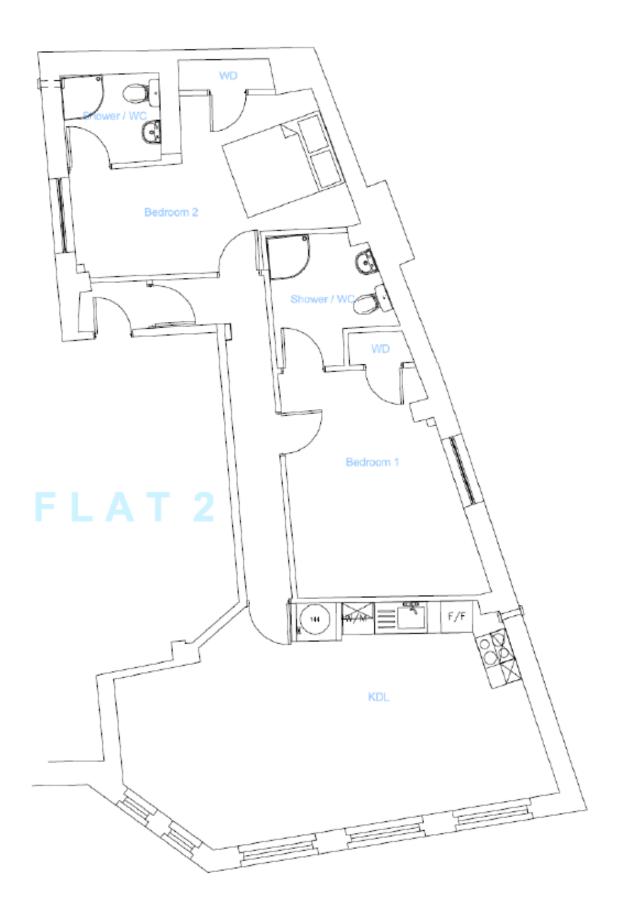

## **2 BED APARTMENT** TO LET

We are currently offering a spacious, two bedroom unfurnished apartment to let in Central Brighton.

- Large combined kitchen living room, supplied with fridge/freezer •
- Large double bedrooms both with built in wardrobes
- Ensuite shower rooms in each bedroom •
- Neutrally decorated throughout
- Electric heating and appliances •