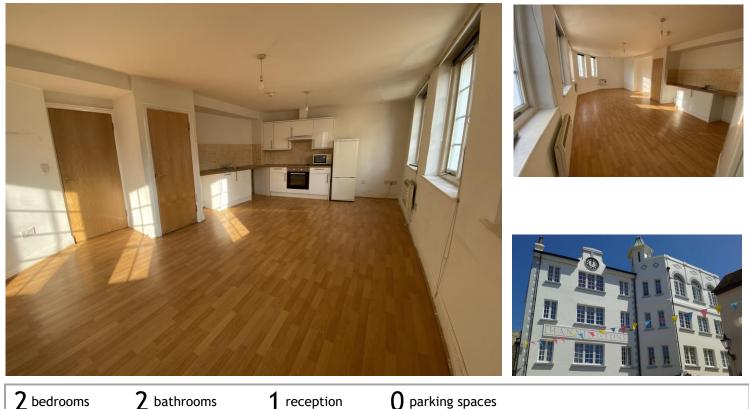

## THE CLOCKTOWER **BRIGHTON STREET, BRIGHTON**

## **2 BED APARTMENT** TO LET

We are currently offering a spacious, two bedroom unfurnished apartment to let in Central Brighton.

- Large combined kitchen living room, supplied with fridge/freezer •
- Large double bedrooms both with built in wardrobes
- Ensuite shower rooms in each bedroom •
- Neutrally decorated throughout
- Electric heating and appliances •

This property would ideally suit a professional couple or two sharers looking for a city centre property. Within easy reach of the seafront, train station and good access to bus routes

RENT DEPOSIT

HOLDING DEPOSIT