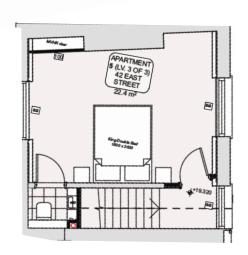

#### TOTAL APPROXIMATE FLOOR AREA 89.1 sa m

Whilst every attempt has been made to ensure the accuracy of the floor plan contained here, measurements of doors, windows, rooms and any other items are approximate and no responsibility is take for any error, omission, or mis-statement. This plan is for illustrative purposes only and should be used as such by any prospective applicant. The services, systems and appliances shown have not been tested and no guarantee as to their operability or efficiency can be given.