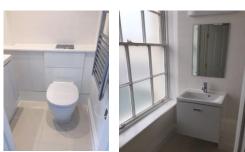

#### **Apartment comprises**

Stylish high gloss white kitchen with integrated Bosch dishwasher & washer dryer, granite worktop, engineered dark wood floor, leading onto open plan studio room with large bay window overlooking Market Street Double bedrooms with ensuite WC's
Spacious modern, white bathroom suite