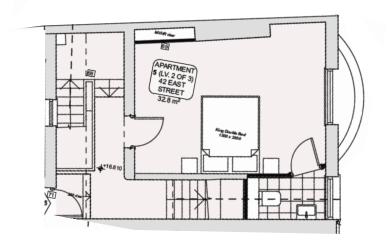

# LARGE 2 BED TRIPLEX TO LET

2 bedrooms

1 kitchen

1 bathroom

3 wc's

Recently renovated spacious 2 bed triplex apartment within prestigious Brighton building

#### **Apartment comprises**

Stylish high gloss white kitchen with integrated Bosch dishwasher & washer dryer, granite worktop, engineered dark wood floor, leading onto open plan studio room with large bay window overlooking Market Street Double bedrooms with ensuite WC's
Spacious modern, white bathroom suite

#### TOTAL APPROXIMATE FLOOR AREA 89.1 sa m

Whilst every attempt has been made to ensure the accuracy of the floor plan contained here, measurements of doors, windows, rooms and any other items are approximate and no responsibility is take for any error, omission, or mis-statement. This plan is for illustrative purposes only and should be used as such by any prospective applicant. The services, systems and appliances shown have not been tested and no guarantee as to their operability or efficiency can be given.