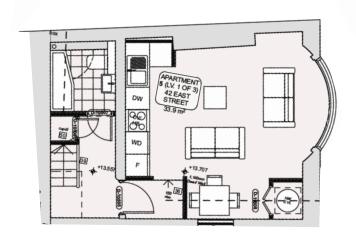

# LARGE 2 BED TRIPLEX TO LET

2 bedrooms

1 kitchen

1 bathroom

3 wc's

Recently renovated spacious 2 bed triplex apartment within prestigious Brighton building

#### **Apartment comprises**

Stylish high gloss white kitchen with integrated Bosch dishwasher & washer dryer, granite worktop, engineered dark wood floor, leading onto open plan studio room with large bay window overlooking Market Street Double bedrooms with ensuite WC's
Spacious modern, white bathroom suite

#### TOTAL APPROXIMATE FLOOR AREA 89.1 sa m

Whilst every attempt has been made to ensure the accuracy of the floor plan contained here, measurements of doors, windows, rooms and any other items are approximate and no responsibility is take for any error, omission, or mis-statement. This plan is for illustrative purposes only and should be used as such by any prospective applicant. The services, systems and appliances shown have not been tested and no guarantee as to their operability or efficiency can be given.