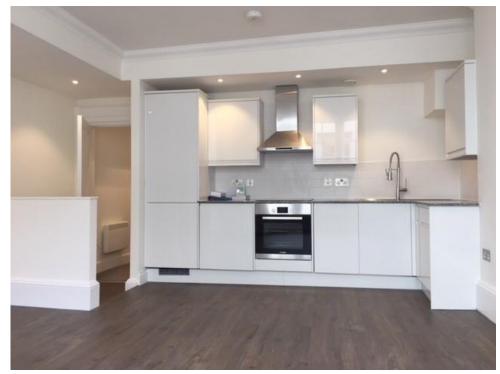

#### **Apartment comprises**

Stylish high gloss white kitchen with integrated Bosch dishwasher & washer dryer, granite worktop, engineered dark wood floor, leading onto open plan studio room with large bay window overlooking Market Street Double bedrooms with ensuite WC's
Spacious modern, white bathroom suite