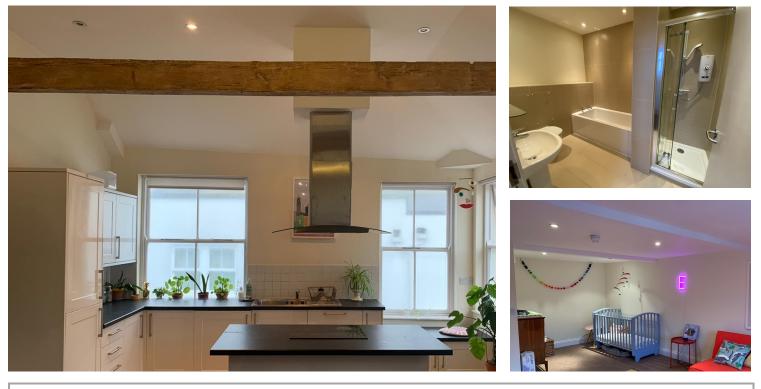

## 2 BED DUPLEX TO LET

2 bedrooms

2 bathrooms

🗸 unfurnished

The property is situated in the heart of the South Lanes, central Brighton and just around the corner from the new Hanningtons Lane development.

• Spacious combined kitchen/living room with breakfast bar and open rafters

1 reception

- Double bedrooms overlooking Brighton Place with one ensuite
- 1 ensuite shower rooms and one communal bathroom.
- Neutrally decorated throughout.
- Water rates included in the rent